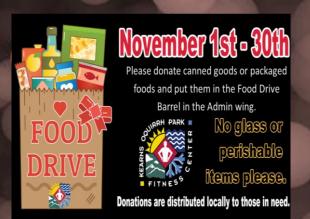

On Wednesdays, the Recognition Committee will lead a 15-minute walking break. This month, walks begin at 11:00 am. Meet in the